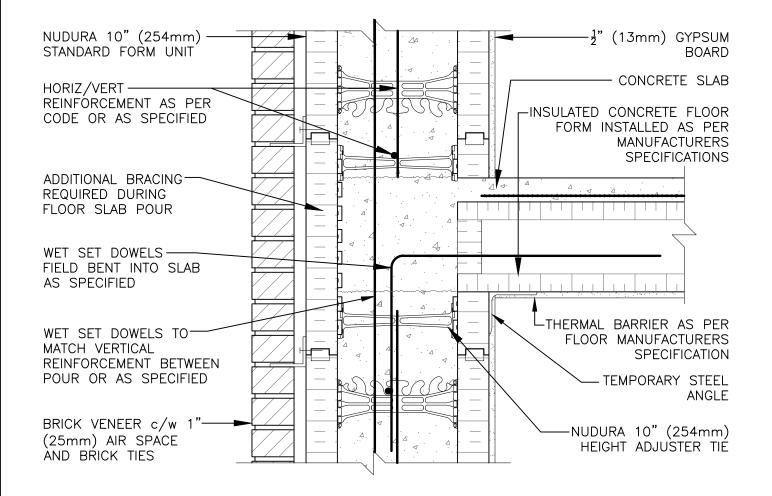

| 1 | Detail: Nudura 10" (254mm) Form Unit, ICFS Connection, ICFS Resting on Form,<br>Exterior Side Wall, Brick Veneer Finish |  |                  | File Name: |  |                             |
|---|-------------------------------------------------------------------------------------------------------------------------|--|------------------|------------|--|-----------------------------|
|   | Drawn by: TVC                                                                                                           |  | Date: 12/16/2021 | D10D06     |  | TREMCO                      |
|   | tremcocpg.com                                                                                                           |  |                  |            |  | Construction Products Group |