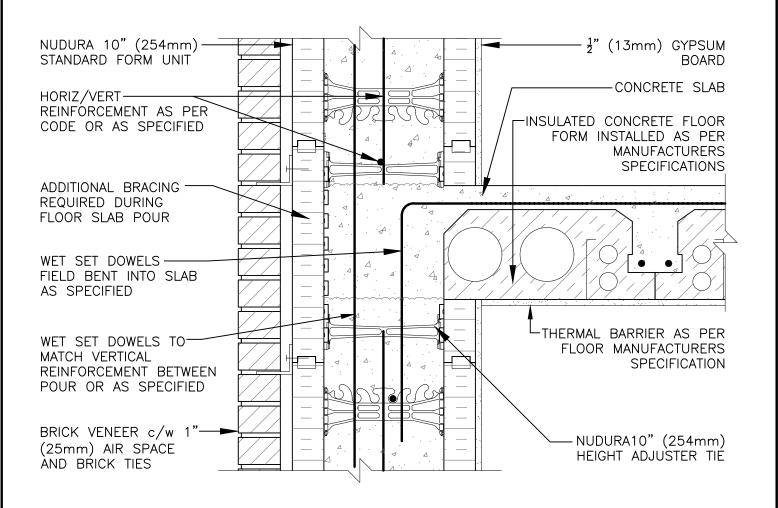

## **Non-Combustible Construction**

tremcocpg.com

Nudura Technical Support: 866-468-6299 International: +1 705-726-9499

Detail: Nudura 10" (254mm) Form Unit, ICFS Connection, ICFS Resting on Form, Exterior Side Wall, Brick Veneer Finish File Name: Drawn by: TVC Scale: 1:8 Date: 12/16/2021