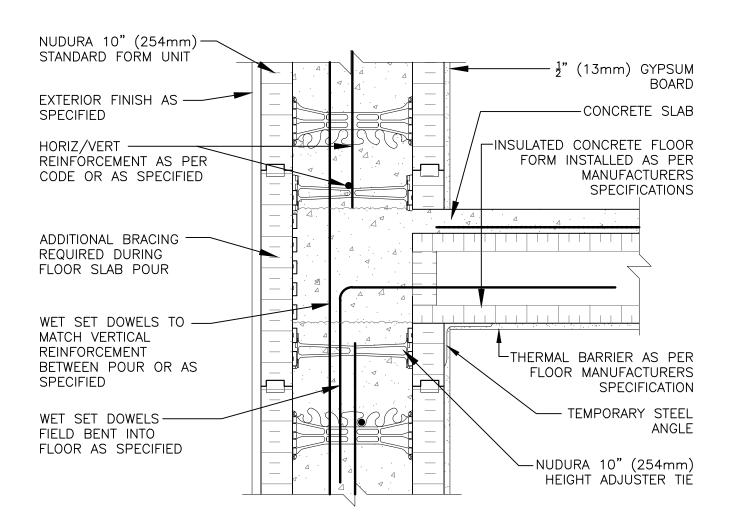

## **Non-Combustible Construction**

| Detail: Nudura 10" (254mm) Form Unit, ICFS Connection, ICFS Resting on Form, Exterior Side Wall, Exterior Finish as Specified |            |                  | File Name: |
|-------------------------------------------------------------------------------------------------------------------------------|------------|------------------|------------|
| Drawn by: JN                                                                                                                  | Scale: 1:8 | Date: 12/16/2021 | D10D04     |