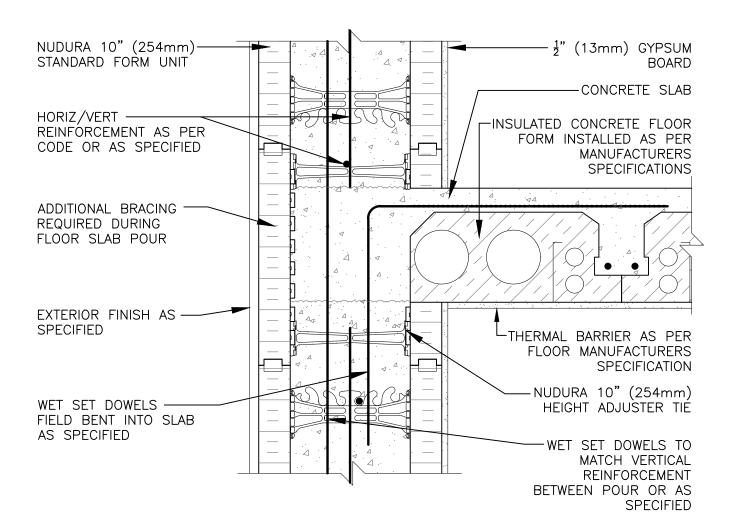

## Non-Combustible Construction

tremcocpg.com

Detail: Nudura 10" (254mm) Form Unit, ICFS Connection, ICFS Resting on Form, Exterior Side Wall, Exterior Finish as Specified

Drawn by: TVC

Scale: 1:8

Date: 12/16/2021