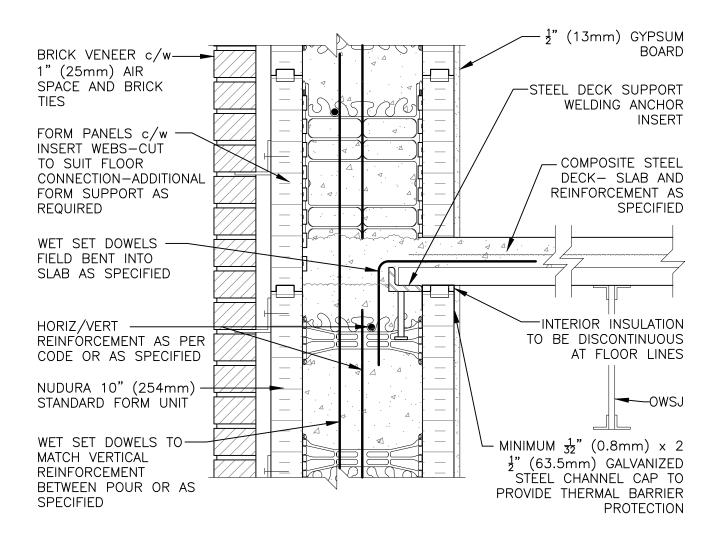

## Non-Combustible Construction

Detail: Nudura 10" (254mm) Form Unit, Composite Steel Deck-Slab Steel Joists on Side Wall, Intermediate Floor Connection, Brick Veneer Finish

Drawn by: TVC

Scale: 1:8

Date: 12/17/2021