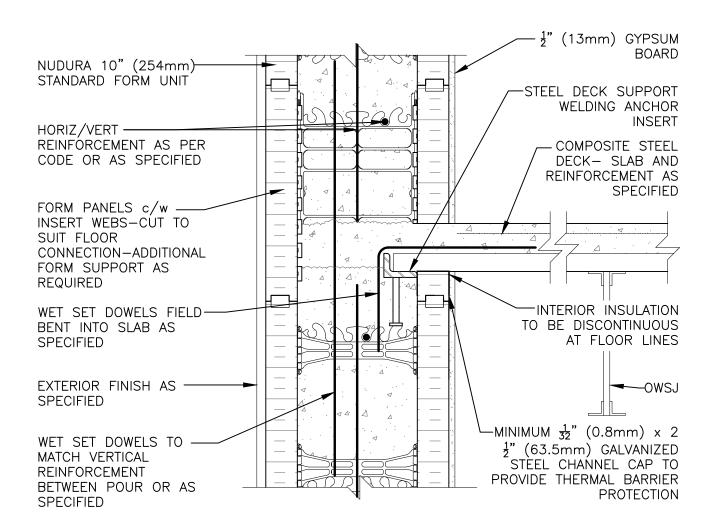

## **Non-Combustible Construction**

| Detail: Nudura 10" (254mm) Form Unit, Composite Steel Deck-Slab Steel Joists on Side Wall, Intermediate Floor Connection, Exterior Finish as Specified |            |                  |        |
|--------------------------------------------------------------------------------------------------------------------------------------------------------|------------|------------------|--------|
| Drawn by: TVC                                                                                                                                          | Scale: 1:8 | Date: 12/17/2021 | D10C07 |