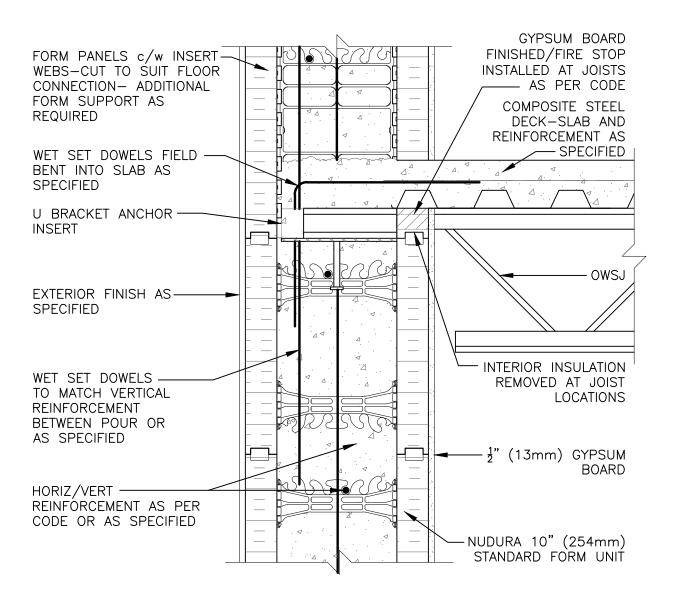

## **Non-Combustible Construction**

tremcocpg.com

Detail: Nudura 10" (254mm) Form Unit, Composite Steel Deck-Slab Steel Joist on Ext. Bearing Wall, Intermediate Floor Connection, Exterior Finish as Specified Drawn by: TVC Scale: 1:8