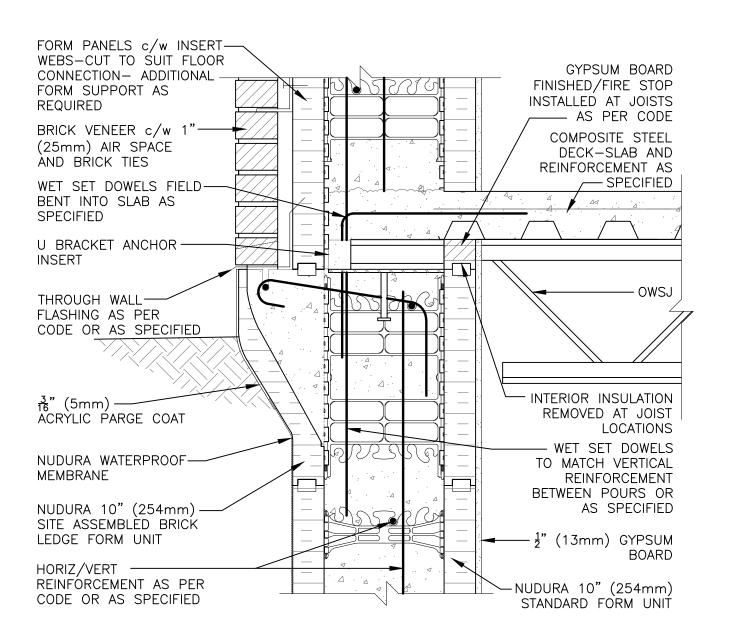

## **Non-Combustible Construction**

| etail: Nudura 10" (254mm) Form Unit, Composite Steel Deck-Slab,<br>Steel Joist on Exterior Bearing Wall, Brick Veneer Finish |                              |  | File Name: |
|------------------------------------------------------------------------------------------------------------------------------|------------------------------|--|------------|
| Orawn by: TVC                                                                                                                | Scale: 1:8  Date: 12/21/2021 |  | D10C04     |