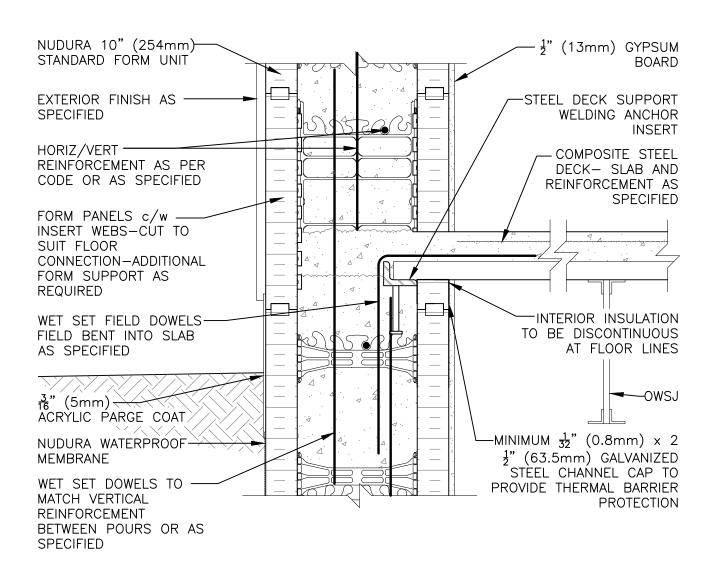

## **Non-Combustible Construction**

| letail: Nudura 10" (254mm) Form Unit, Composite Steel Deck-Slab,<br>Steel Joist on Side Wall, Exterior Finish as Specified |            |                  | File Name: |   |
|----------------------------------------------------------------------------------------------------------------------------|------------|------------------|------------|---|
| Drawn by: TVC                                                                                                              | Scale: 1:8 | Date: 12/21/2021 | D10C02     | ١ |
|                                                                                                                            |            |                  |            |   |