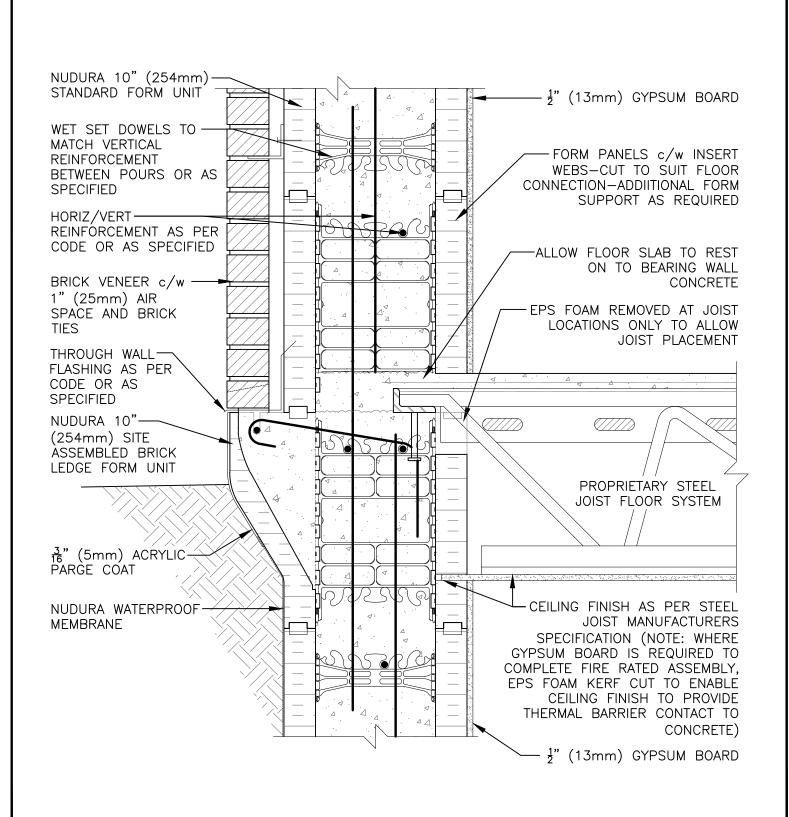

## Non-Combustible Construction

tremcocpg.com

Detail: Nudura 10" (254mm) Brick Ledge Form Unit at Grade, Steel Joist Floor System, Exterior Bearing Wall, Brick Veneer Finish

Drawn by: TVC Scale: 1:8 Date: 12/22/2021