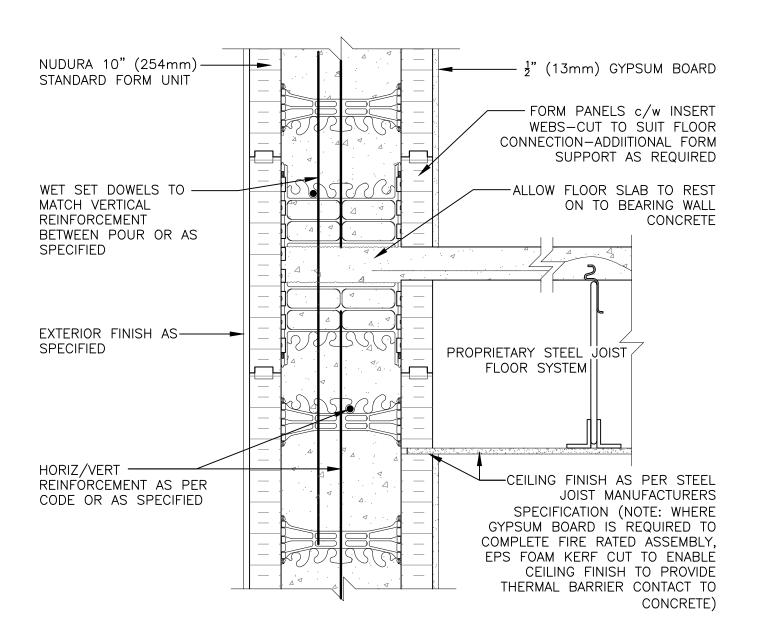

## Non-Combustible Construction

Nudura Technical Support: 866-468-6299 International: +1 705-726-9499

Detail: Nudura 10" (254mm) Form Unit, Steel Joist Floor System, Intermediate Floor Connection, Exterior Non-Bearing Wall, Exterior Finish as Specified