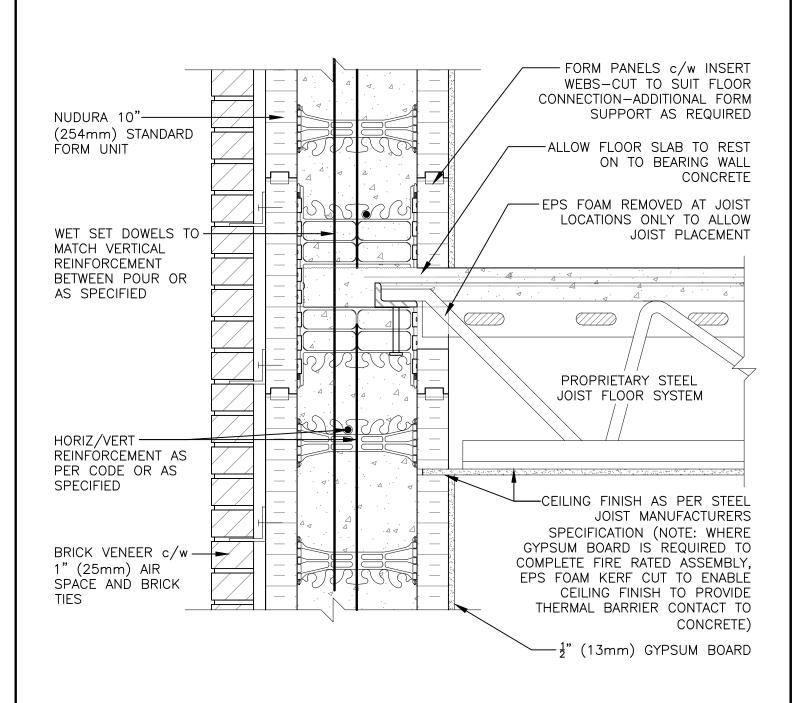

## Non-Combustible Construction

Detail: Nudura 10" (254mm) Form Unit, Steel Joist Floor System, Intermediate Floor Connection, Exterior Bearing Wall, Brick Veneer Finish

Drawn by: TVC

Scale: 1:8

Date: 12/17/2021