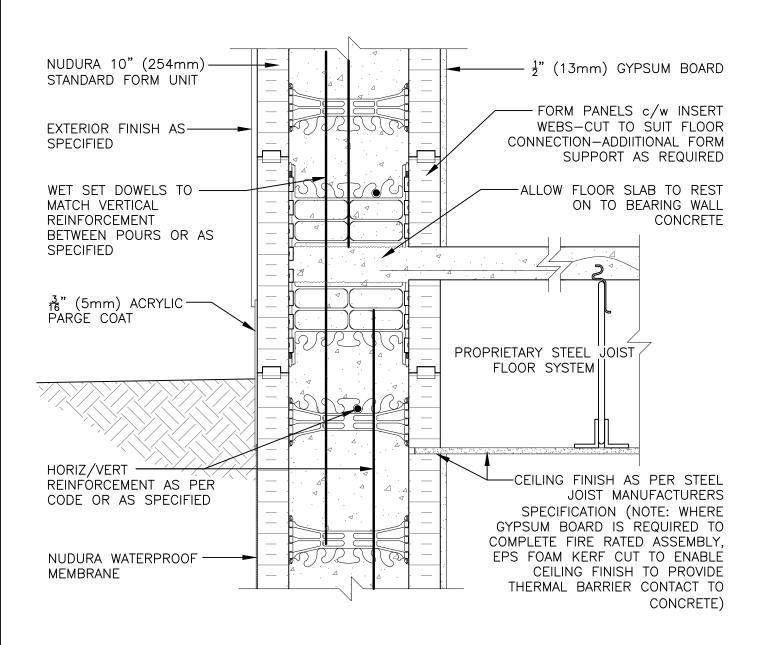

## **Non-Combustible Construction**

| Oetail: Nudura 10" (254mm) Form Unit, Steel Joist Floor System,<br>Exterior Side Wall, Exterior Finish as Specified |  |                  | File Name: |
|---------------------------------------------------------------------------------------------------------------------|--|------------------|------------|
| Drawn by: TVC                                                                                                       |  | Date: 12/22/2021 | D10B02     |