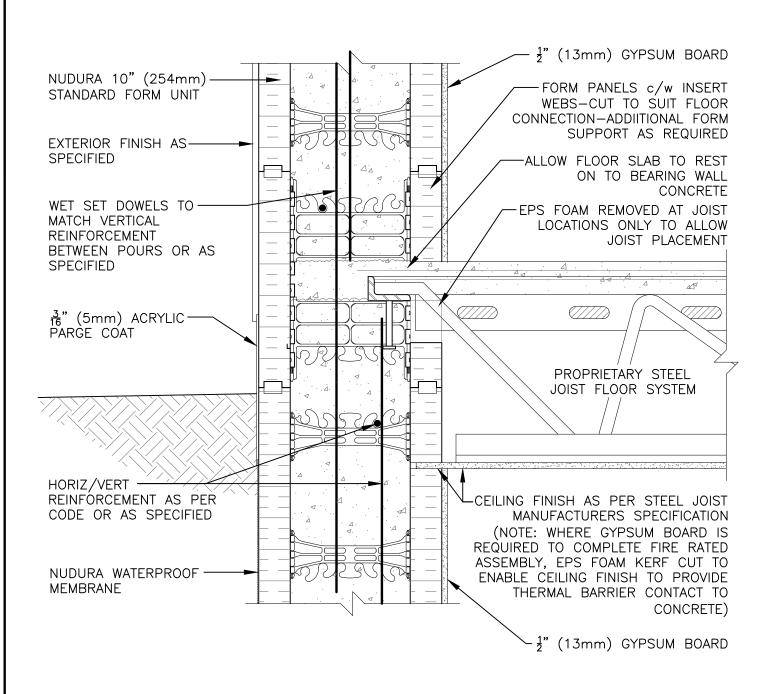

## **Non-Combustible Construction**

| Detail: Nudura 10" (254mm) Form Unit, Steel Joist Floor System, Exterior Bearing Wall, Exterior Finish as Specified |            |                  | File Name: |
|---------------------------------------------------------------------------------------------------------------------|------------|------------------|------------|
| Drawn by: JN                                                                                                        | Scale: 1:8 | Date: 12/22/2021 | D10B01     |
| tremcocpg.com                                                                                                       |            |                  |            |