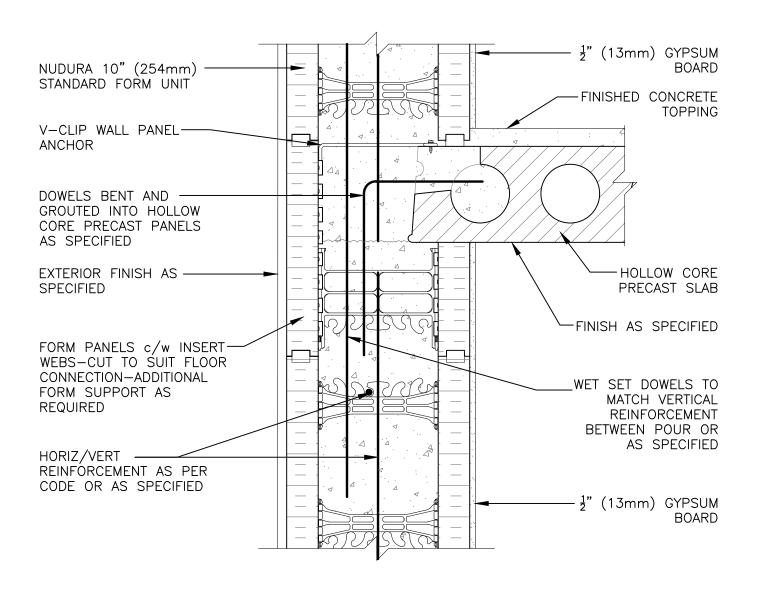

## **Non-Combustible Construction**

Detail: Nudura 10" (254mm) Form Unit, Hollow Core Precast Slab, Intermediate Floor Connection, Exterior Non-Bearing Wall, Exterior Finish Specified File Name: Drawn by: TVC Scale: 1:8 Date: 12/16/2021