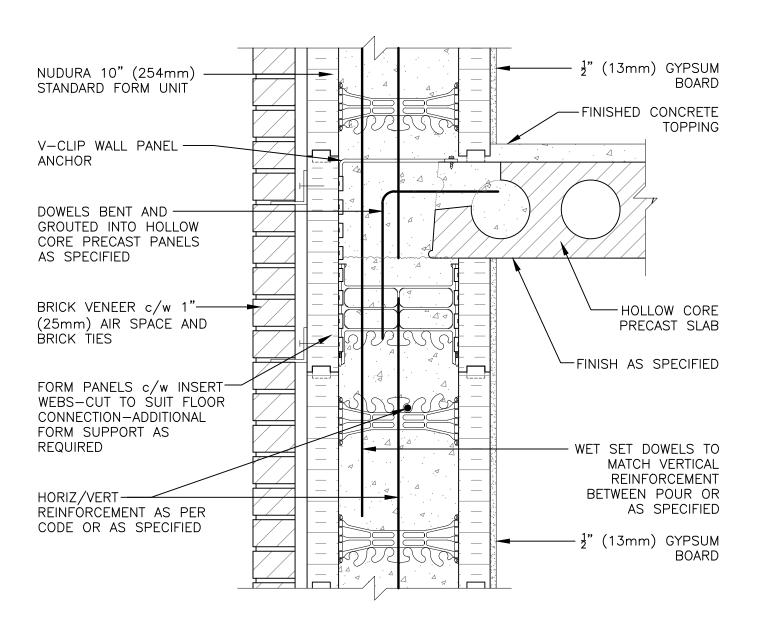

## Non-Combustible Construction

 Detail:
 Nudura 10" (254mm) Form Unit, Hollow Core Precast Slab, Intermediate Floor Connection, Exterior Non-Bearing Wall, Brick Veneer Finish
 File Name:

 Drawn by:
 TVC
 Scale: 1:8
 Date: 12/16/2021