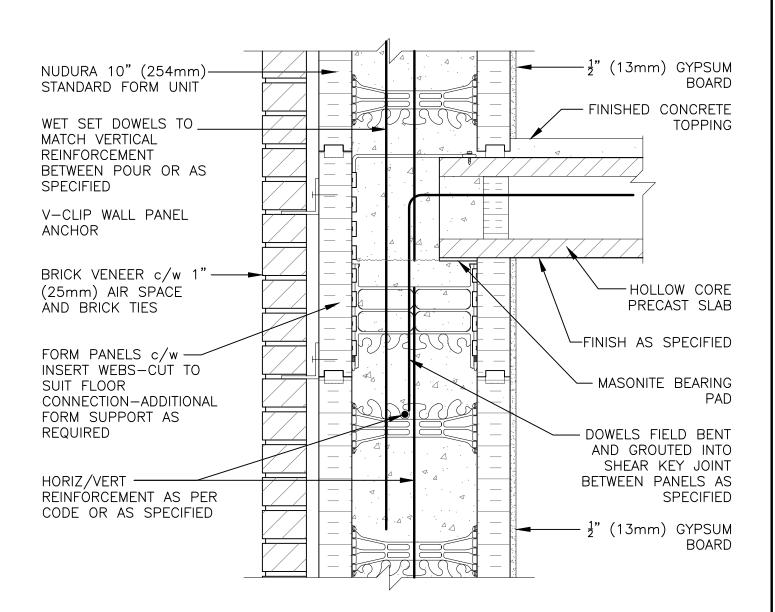

## **Non-Combustible Construction**

| etail: Nudura 10" (254mm) Form Unit, Hollow Core Precast Slab, Intermediate<br>Floor Connection, Exterior Bearing Wall Detail, Brick Veneer Finish |            |                  | File Name: |
|----------------------------------------------------------------------------------------------------------------------------------------------------|------------|------------------|------------|
| Orawn by: TVC                                                                                                                                      | Scale: 1:8 | Date: 12/16/2021 | D10A07     |