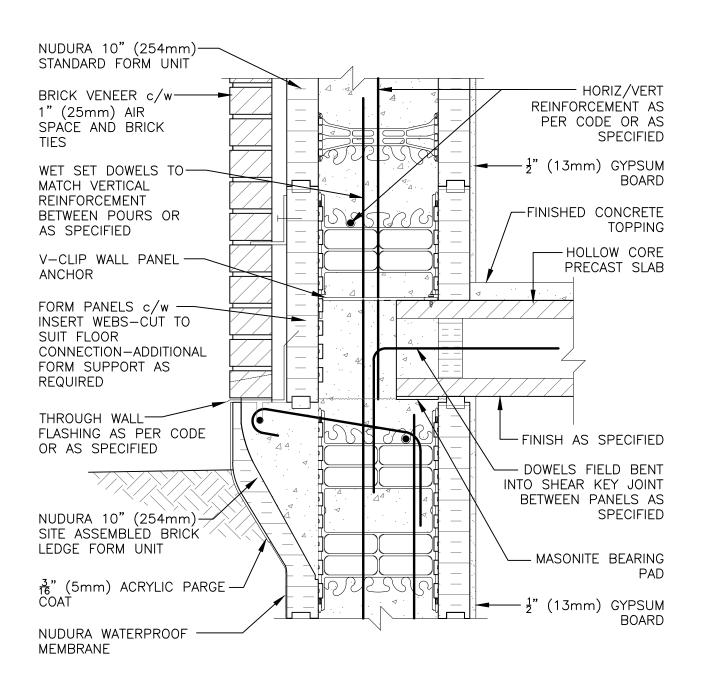

## **Non-Combustible Construction**

| Detail: Nudura 10" (254mm) Brick Ledge Form Unit, Hollow Core Precast Slab, Bearing Wall Detail, Brick Veneer Finish |            |                  | File Name: |
|----------------------------------------------------------------------------------------------------------------------|------------|------------------|------------|
| Drawn by: TVC                                                                                                        | Scale: 1:8 | Date: 12/21/2021 | D10A05     |