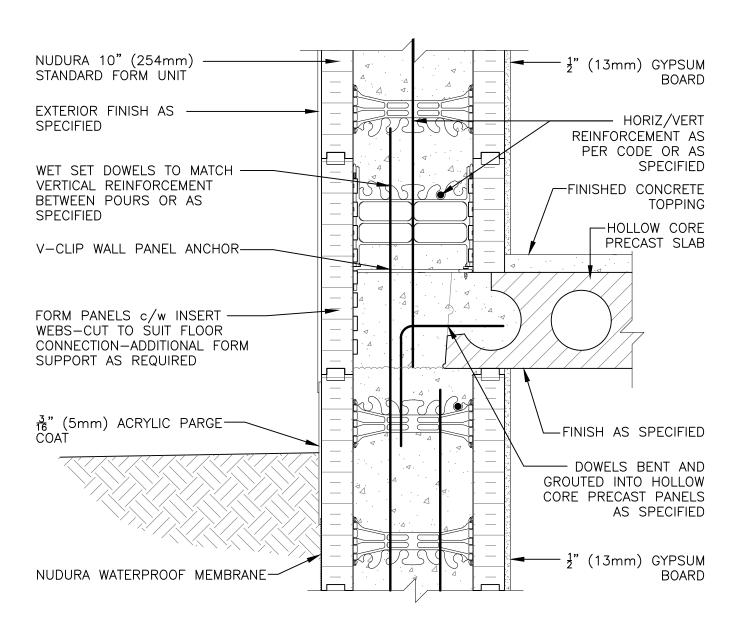

## **Non-Combustible Construction**

| etail: Nudura 10" (254mm) Form Unit, Hollow Core Precast Slab,<br>Exterior Side Wall Detail, Exterior Finish as Specified |            |                  | File Name: |   |
|---------------------------------------------------------------------------------------------------------------------------|------------|------------------|------------|---|
| <sup>Orawn by:</sup> JN                                                                                                   | Scale: 1:8 | Date: 12/21/2021 | D10A02     | ١ |