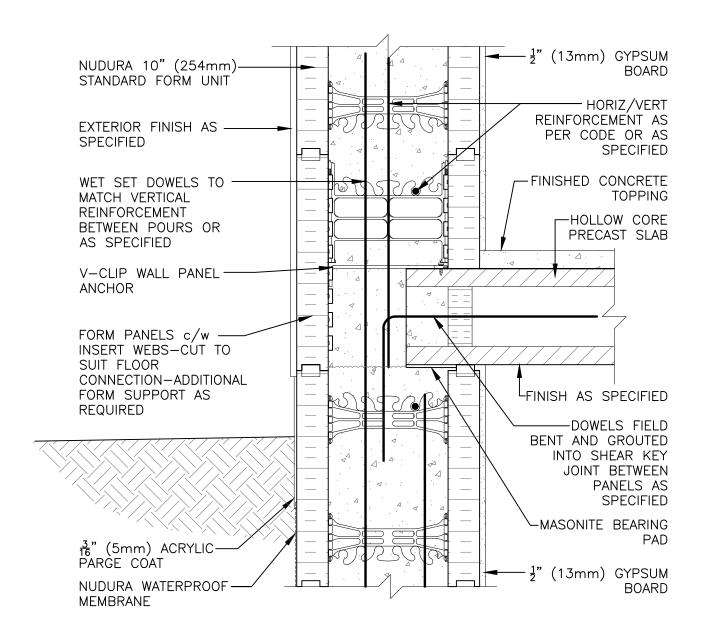

## **Non-Combustible Construction**

| etail: Nudura 10" (254mm) Form Unit, Hollow Core Precast Slab,<br>Exterior Bearing Wall Detail, Exterior Finish as Specified |            |                  | File Name: |
|------------------------------------------------------------------------------------------------------------------------------|------------|------------------|------------|
| orawn by: JN                                                                                                                 | Scale: 1:8 | Date: 12/21/2021 | D10A01     |