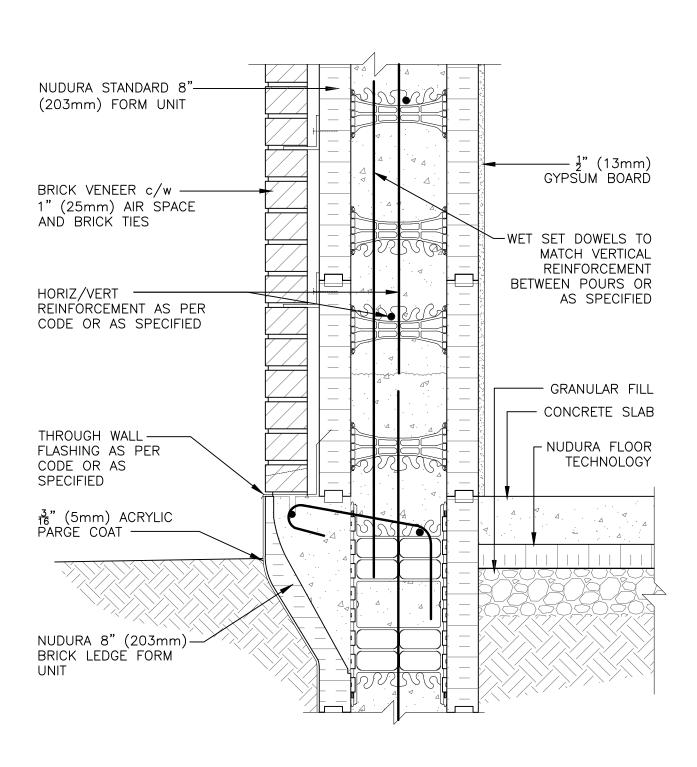

## **Non-Combustible Construction**

| Detail: Nudura 8" (203mm) Form Unit, Stem Wall at Slab on Grade,<br>Brick Veneer Finish, Insulated |            |                 | File Name: |
|----------------------------------------------------------------------------------------------------|------------|-----------------|------------|
| Drawn by: TVC                                                                                      | Scale: 1:8 | Date: 1/10/2022 | B8C11      |
|                                                                                                    |            |                 |            |