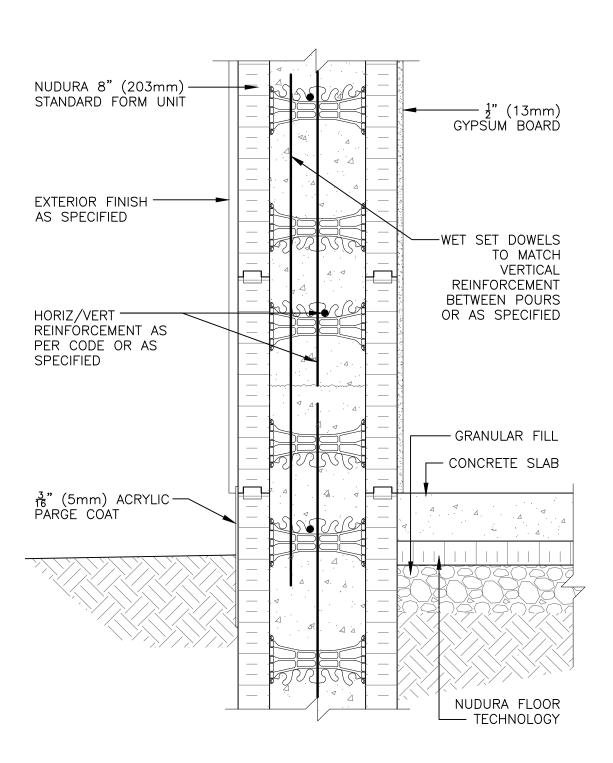

## **Non-Combustible Construction**

| Detail: Nudura 8" (203mm) Form Unit, Stem Wall at Slab on Grade, Exterior Finish as Specified, Insulated |            |                 | File Name: |
|----------------------------------------------------------------------------------------------------------|------------|-----------------|------------|
| Drawn by: TVC                                                                                            | Scale: 1:8 | Date: 1/10/2022 | B8C08      |
|                                                                                                          |            |                 |            |