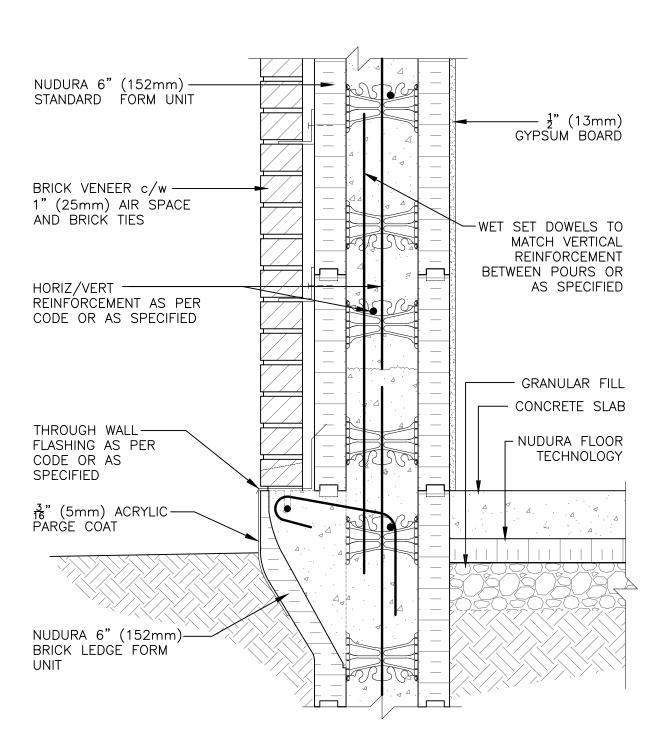

## **Non-Combustible Construction**

| Detail: Nudura 6" (152mm) Form Unit, Stem Wall at Slab on Grade, Brick Veneer Finish, Insulated |            |                 | File Name: |
|-------------------------------------------------------------------------------------------------|------------|-----------------|------------|
| Drawn by: TVC                                                                                   | Scale: 1:8 | Date: 1/10/2022 | B6C10      |
|                                                                                                 |            |                 |            |