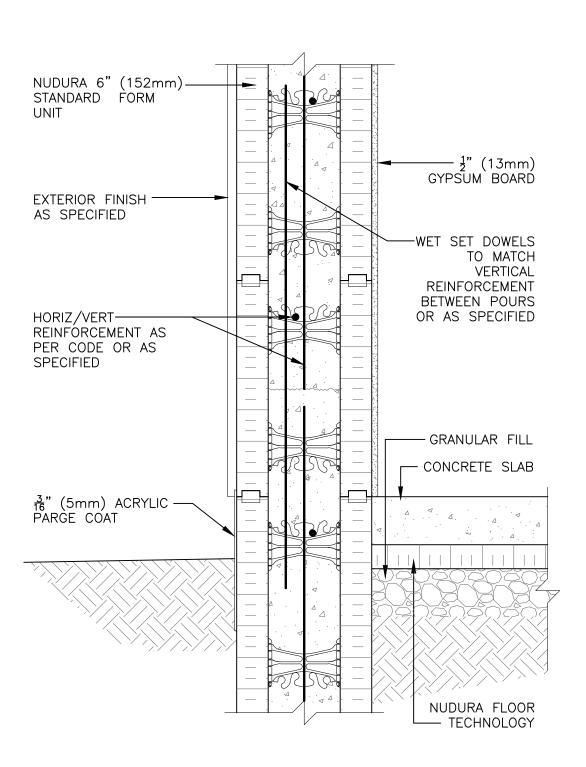

## **Non-Combustible Construction**

| Detail: Nudura 6" (152mm) Form Unit, Stem Wall at Slab on Grade, Exterior Finish Specified, Insulated |            |                 | File Name: |
|-------------------------------------------------------------------------------------------------------|------------|-----------------|------------|
| Drawn by: JN                                                                                          | Scale: 1:8 | Date: 1/10/2022 | B6C07      |
|                                                                                                       |            |                 |            |