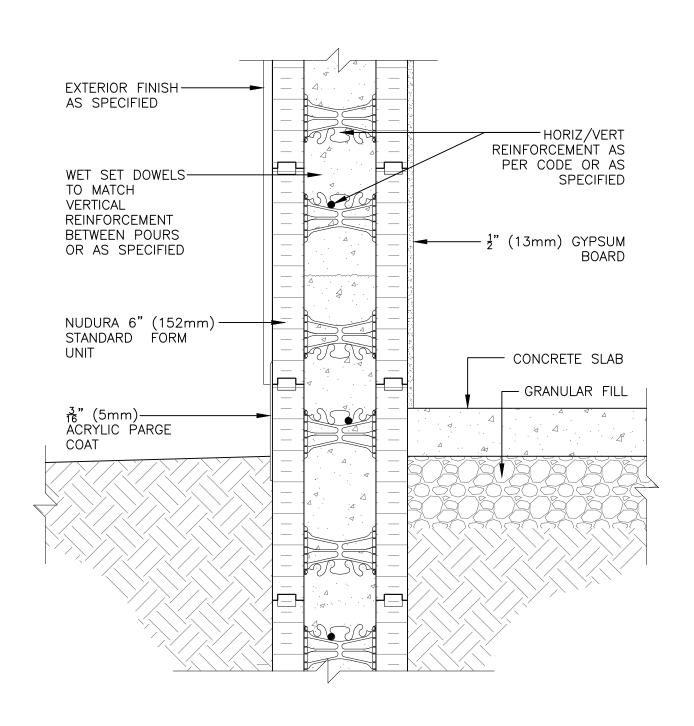

## **Non-Combustible Construction**

| Detail: Nudura 6" (152mm) Form Unit, Stem Wall at Slab on Grade,<br>Exterior Finish as Specified, Non-Insulated |            |                 | File Name: |
|-----------------------------------------------------------------------------------------------------------------|------------|-----------------|------------|
| Drawn by: NL                                                                                                    | Scale: 1:8 | Date: 1/10/2022 | B6C01      |
| tremcoopa com                                                                                                   |            |                 |            |