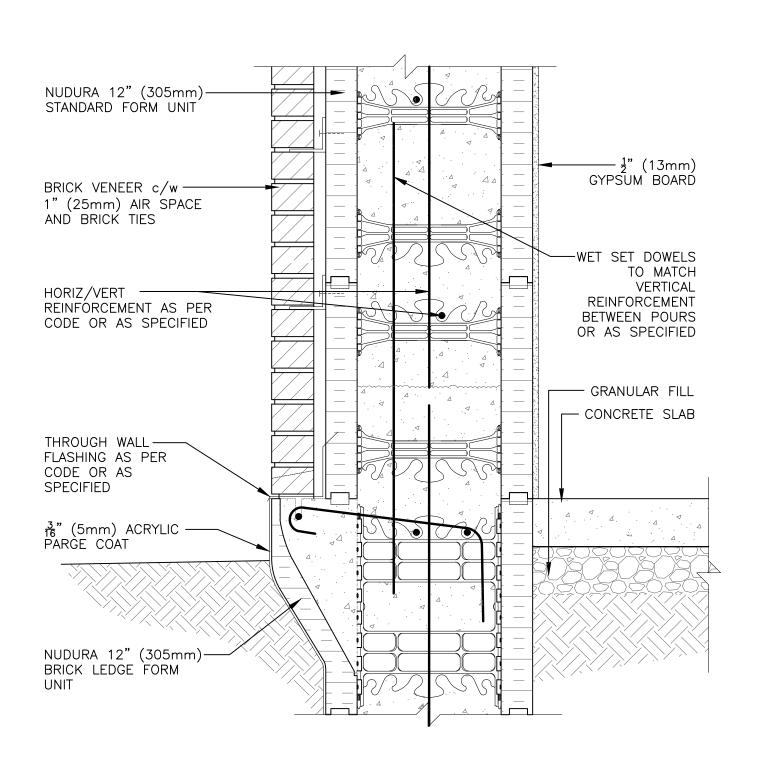

## **Non-Combustible Construction**

Nudura Technical Support: 866-468-6299 International: +1 705-726-9499

| Detail: Nudura 12" (305mm) Form Unit, Stem Wall at Slab on Grade,<br>Brick Veneer Finish, Non-Insulated |  |                 | File Name: |
|---------------------------------------------------------------------------------------------------------|--|-----------------|------------|
| Drawn by: TVC                                                                                           |  | Date: 1/10/2022 | B12C07     |
| tremcocoa com                                                                                           |  |                 |            |