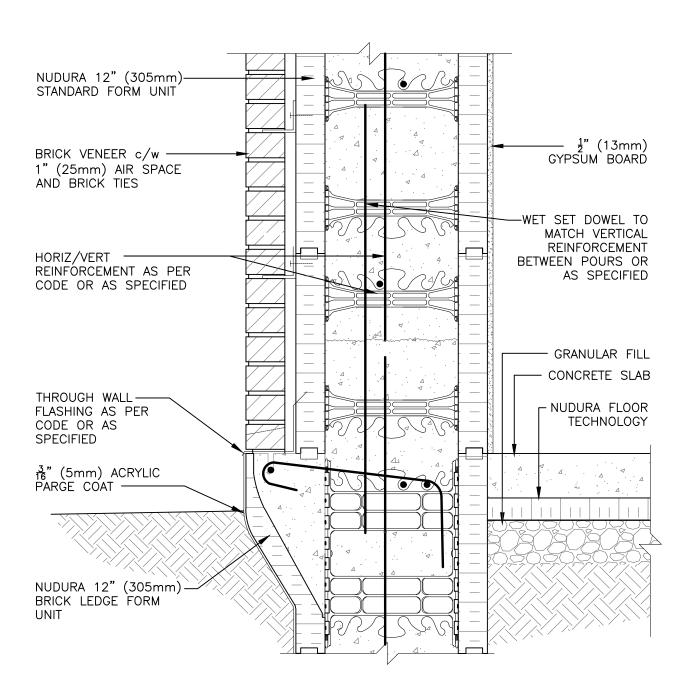

## **Non-Combustible Construction**

Nudura Technical Support: 866-468-6299 International: +1 705-726-9499

| Detail: Nudura 12" (305mm) Form Unit, Stem Wall at Slab on Grade, Brick Veneer Finish, Insulated |            |                 | File Name: |
|--------------------------------------------------------------------------------------------------|------------|-----------------|------------|
| Drawn by: TVC                                                                                    | Scale: 1:8 | Date: 1/10/2022 | B12C06     |
|                                                                                                  |            |                 |            |