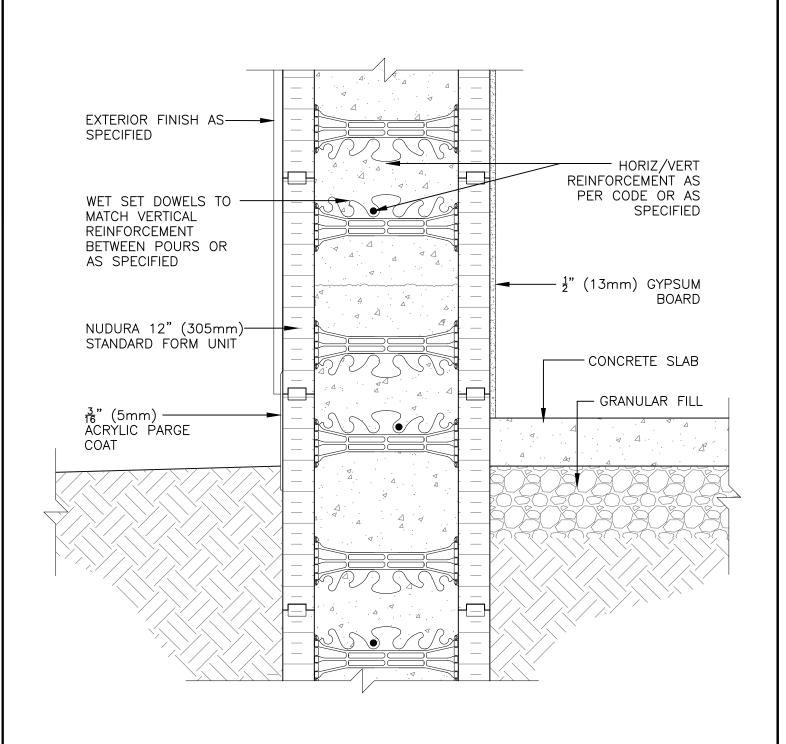

## **Non-Combustible Construction**

| Detail: Nudura 12" (305mm) Form Unit, Stem Wall at Slab on Grade,<br>Exterior Finish as Specified, Non-Insulated |            |                 | File Name: |
|------------------------------------------------------------------------------------------------------------------|------------|-----------------|------------|
| Drawn by: JN                                                                                                     | Scale: 1:8 | Date: 1/10/2022 | B12C01     |
| tremcocpg.com                                                                                                    |            |                 |            |