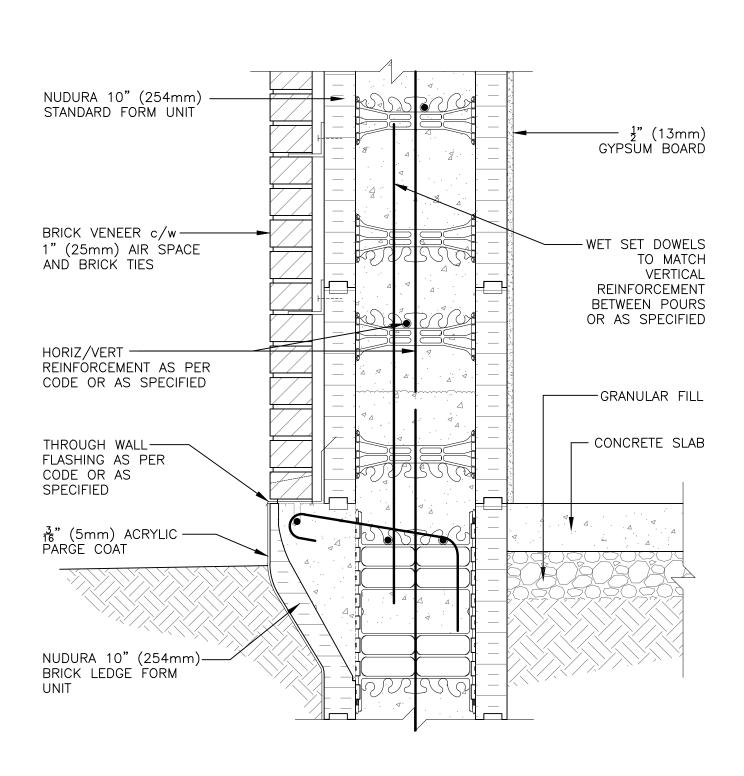

## **Non-Combustible Construction**

Nudura Technical Support: 866-468-6299 International: +1 705-726-9499

| Detail: Nudura 10" (254mm) Form Unit, Stem Wall at Slab on Grade, Brick Veneer Finish, Non-Insulated |            |                 | File Name: |
|------------------------------------------------------------------------------------------------------|------------|-----------------|------------|
| Drawn by: TVC                                                                                        | Scale: 1:8 | Date: 1/10/2022 | B10C08     |
|                                                                                                      |            |                 |            |