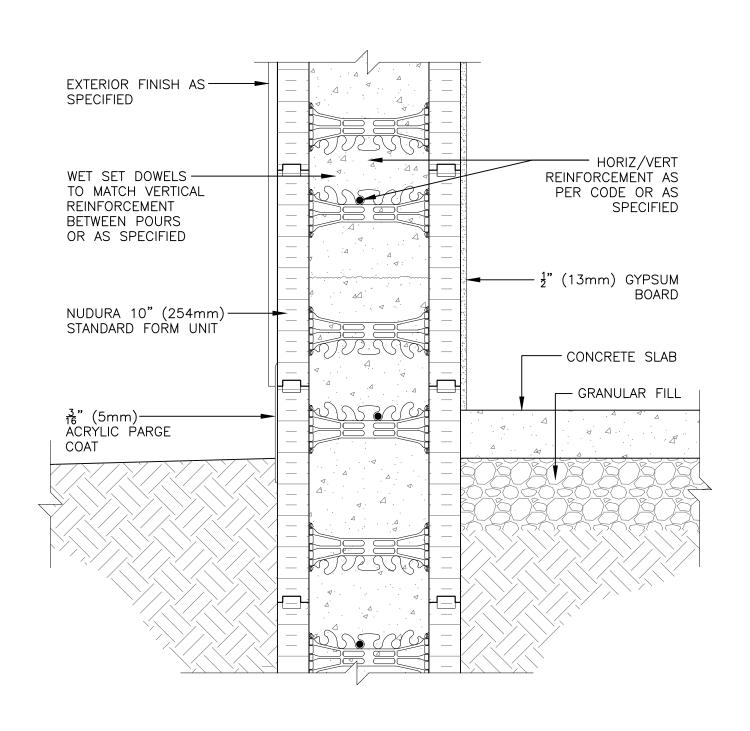

## **Non-Combustible Construction**

| Oetail: Nudura 10" (254mm) Form Unit, Stem Wall at Slab on Grade,<br>Exterior Finish as Specified, Non-Insulated |            |                 | File Name: |
|------------------------------------------------------------------------------------------------------------------|------------|-----------------|------------|
| Drawn by: JN                                                                                                     | Scale: 1:8 | Date: 1/10/2022 | B10C02     |