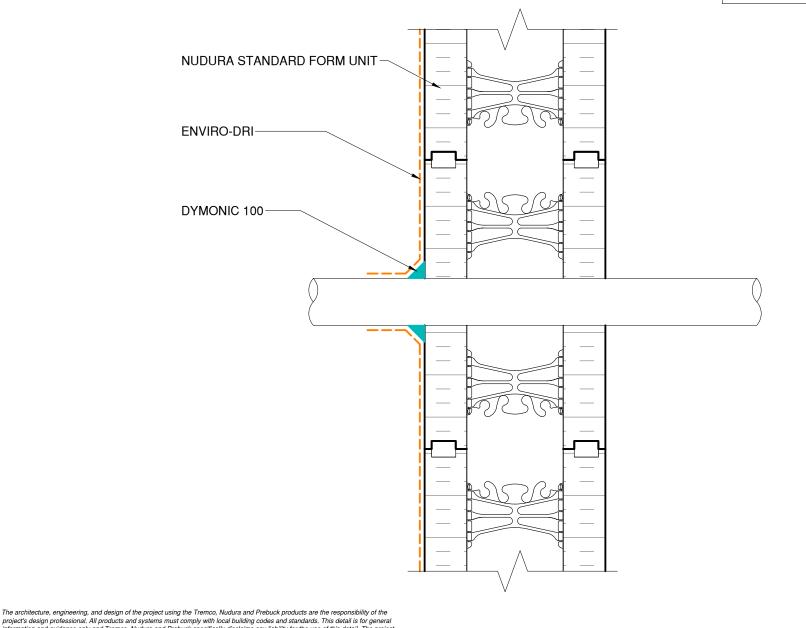

## NOTE: ALL SEAMS MUST BE DETAILED WITH DYMONIC 100 OR JOINT FABRIC.

The architecture, engineering, and use gif of the project using the Tremot, Nudura and Freducts products are the responsionity of the project's design professional. All products and systems music comply with local building codes and standards. This detail is for general information and guidance only and Tremoo, Nudura and Prebuck specifically disclaims any faibility for the use of this detail. The project design professional determines, in its sole discretion, whether this detail or a functionally equivalent detail is best suited for the project. This detail is subject to change without notice. Contact Tremoo, Nudura and Prebuck to ensure you have the most recent version.

## Light Commercial/Residential Details

| Nudura Technical Support: 866-468-6299<br>International: +1 705-726-9499 | Detail: Residential Above Grade Penetration |                                    |                | File Name: |                             |
|--------------------------------------------------------------------------|---------------------------------------------|------------------------------------|----------------|------------|-----------------------------|
|                                                                          | Drawn by: KAB                               | Checked by: KS/RW/JS/CB Scale: NTS | Date: 3/3/2022 | R-AG-P-01  | TREMCO                      |
|                                                                          | www.tremcocpg.com                           |                                    |                |            | Construction Products Group |