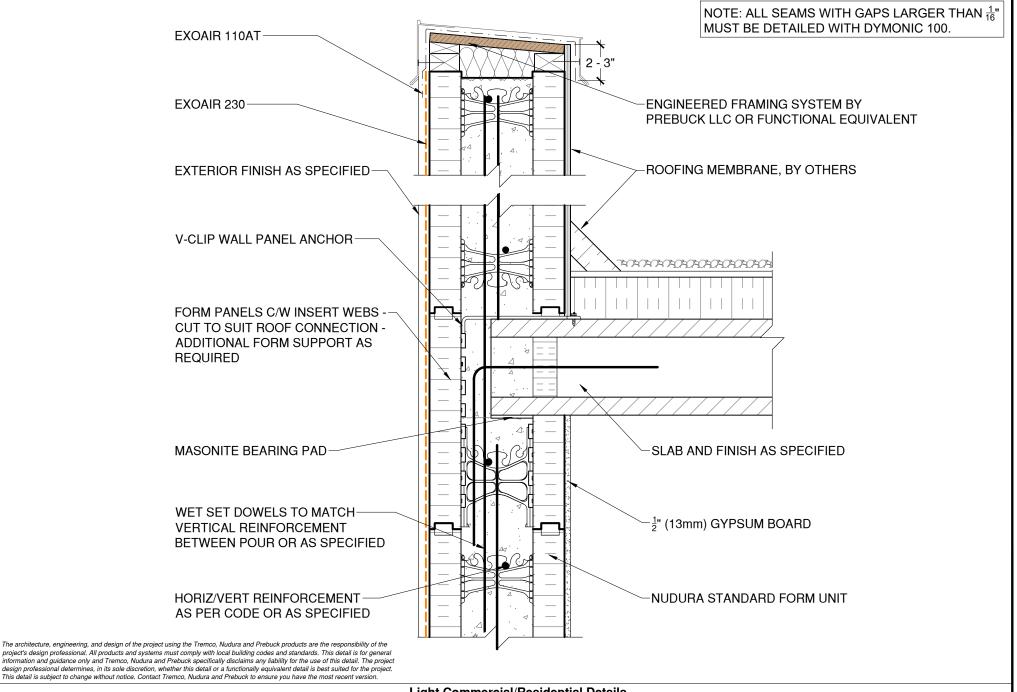

| Light Commercial/Residential Details                                     |                                              |                         |            |                |            |                             |
|--------------------------------------------------------------------------|----------------------------------------------|-------------------------|------------|----------------|------------|-----------------------------|
| Nudura Technical Support: 866-468-6299<br>International: +1 705-726-9499 | Detail: Light Commercial Termination at Roof |                         |            |                | File Name: |                             |
|                                                                          | Drawn by: KAB                                | Checked by: KS/RW/JS/CB | Scale: NTS | Date: 3/3/2022 | LC-R-01    | TREMCO                      |
|                                                                          | www.tremcocpg.com                            |                         |            |                |            | Construction Products Group |