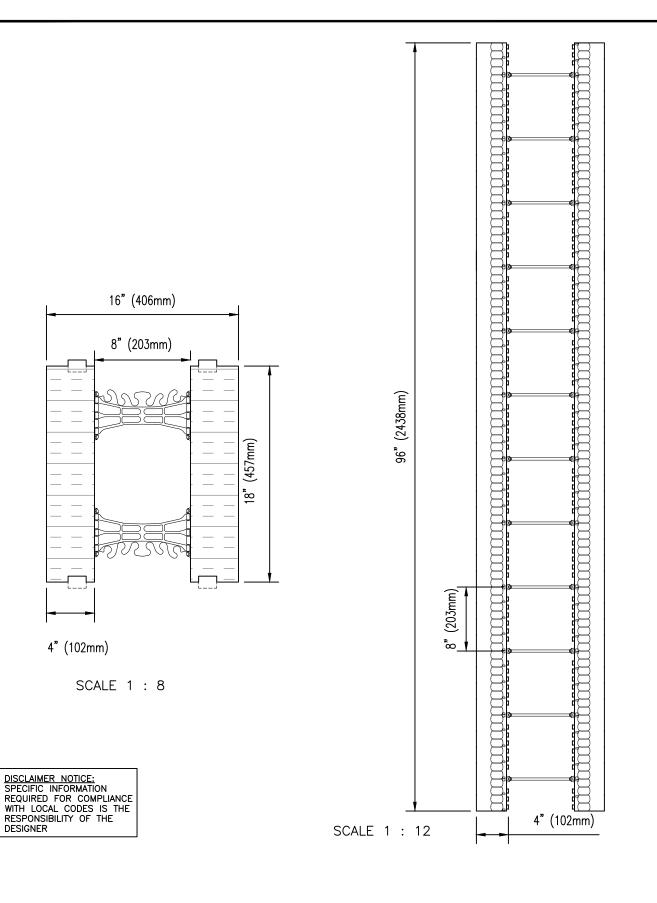

## Form Unit Profiles

Nudura Technical Support: 866-468-6299 International: -1 705-726-9499 Detail: Nudura XR35 8" (203mm) Standard Form Unit

Drawn by: K.S

Scale: As Noted

Date: 12/1/2021

\*\*Temcocpg.com\*\*