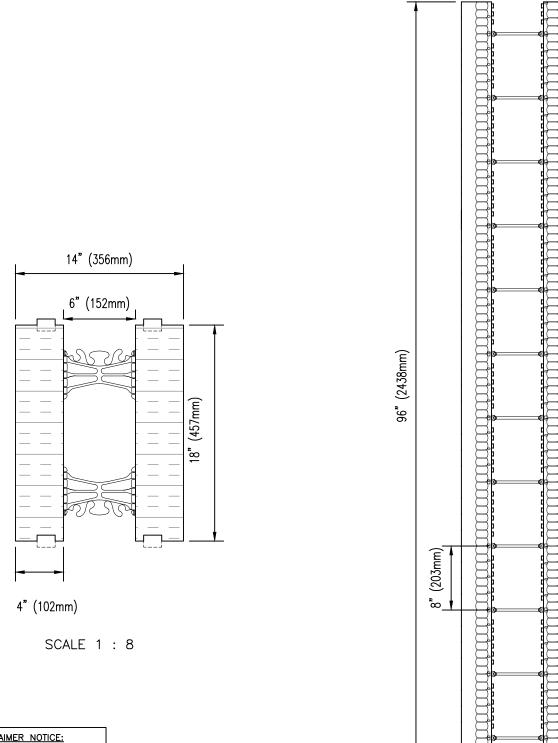

## Form Unit Profiles

SCALE 1 : 12

| Detail: Nudura XR35 6" (152mm) Standard Form Unit |                 |                 | File Name: |
|---------------------------------------------------|-----------------|-----------------|------------|
| Drawn by: K.S                                     | Scale: As Noted | Date: 12/1/2021 | XR6A01     |
| tremcocpg.com                                     |                 |                 |            |

4" (102mm)