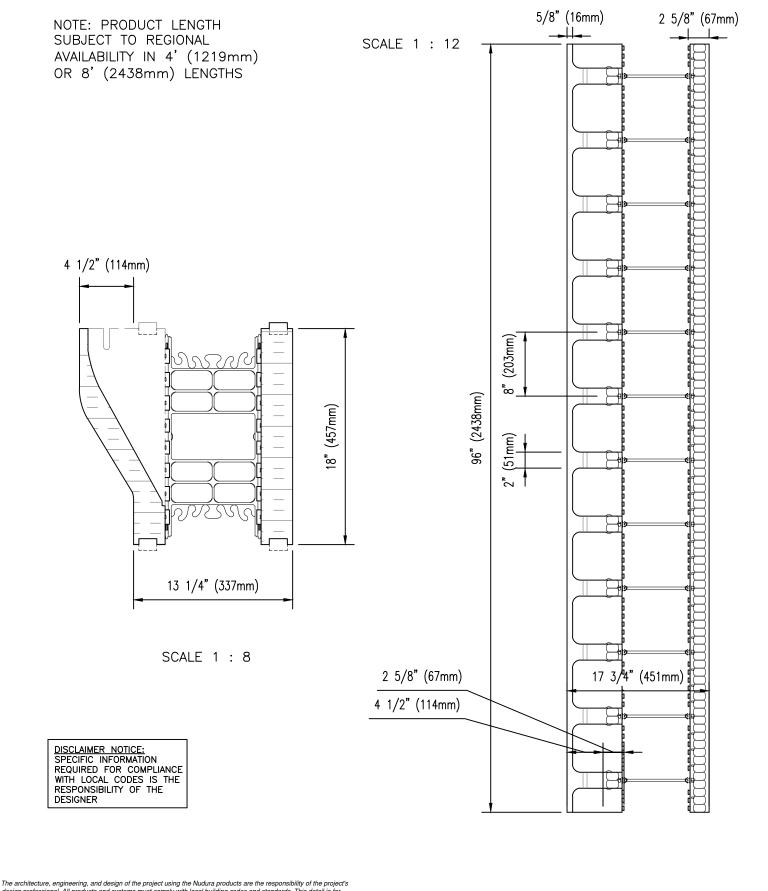

## Form Unit Profiles

| Detail: Nudura 8" (203mm) One Sided Brick Ledge Form Unit |                 |                 | File Name: |
|-----------------------------------------------------------|-----------------|-----------------|------------|
| Drawn by: K.S                                             | Scale: As Noted | Date: 12/1/2021 | A8A06      |
| tremcocpg.com                                             |                 |                 |            |