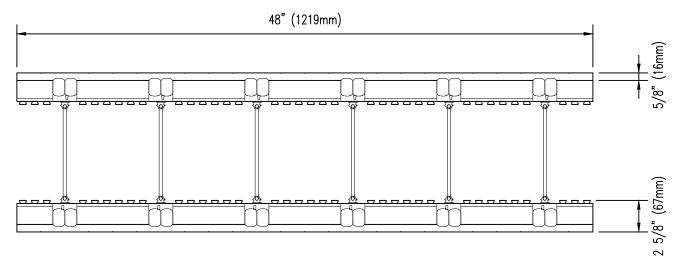

NOTE: PRODUCT LENGTH SUBJECT TO REGIONAL AVAILABILITY IN 4' (1219mm) OR 8' (2438mm) LENGTHS

DISCLAIMER NOTICE:
SPECIFIC INFORMATION
REQUIRED FOR COMPLIANCE
WITH LOCAL CODES IS THE
RESPONSIBILITY OF THE
DESIGNER

## Form Unit Profiles

| Detail: Nudura 8" (203mm) Two Sided Taper Top Form Unit |            |                 | File Name: |
|---------------------------------------------------------|------------|-----------------|------------|
| Drawn by: K.S                                           | Scale: 1:8 | Date: 12/1/2021 | A8A05      |
| trampoona com                                           |            |                 |            |