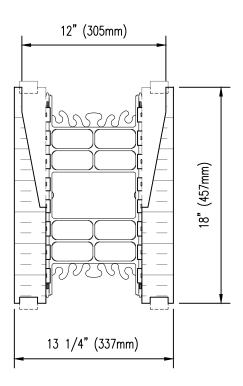

## Form Unit Profiles

| Detail: Nudura 8" (203mm) Two Sided Taper Top Form Unit |            |                 | File Name: |
|---------------------------------------------------------|------------|-----------------|------------|
| Drawn by: K.S                                           | Scale: 1:8 | Date: 12/1/2021 | A8A05      |
| trampoona com                                           |            |                 |            |