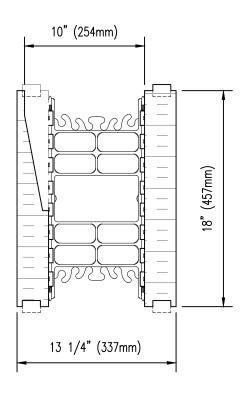

## Form Unit Profiles

| Detail: Nudura 8" (203mm) One Sided Taper Top Form Unit |            |                 | File Name: |
|---------------------------------------------------------|------------|-----------------|------------|
| Drawn by: K.S                                           | Scale: 1:8 | Date: 12/1/2021 | A8A04      |
| tremcocpg.com                                           |            |                 |            |