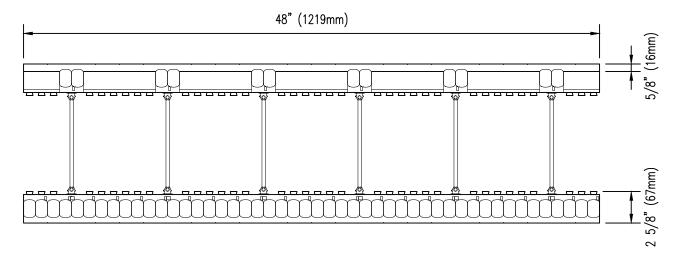

NOTE: PRODUCT LENGTH SUBJECT TO REGIONAL AVAILABILITY IN 4' (1219mm) OR 8' (2438mm) LENGTHS

DISCLAIMER NOTICE:
SPECIFIC INFORMATION
REQUIRED FOR COMPLIANCE
WITH LOCAL CODES IS THE
RESPONSIBILITY OF THE
DESIGNER

## Form Unit Profiles

| Detail: Nudura 8" (203mm) One Sided Taper Top Form Unit |            |                 | File Name: |
|---------------------------------------------------------|------------|-----------------|------------|
| Drawn by: K.S                                           | Scale: 1:8 | Date: 12/1/2021 | A8A04      |
| tremcocpg.com                                           |            |                 |            |