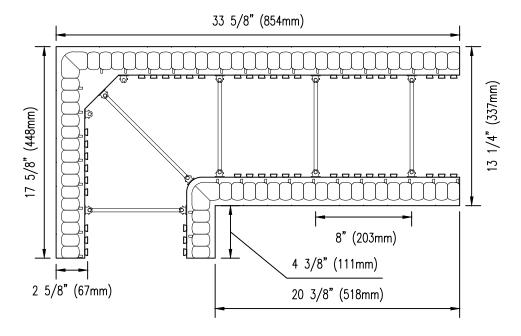

## Form Unit Profiles

| Detail: Nudura 8" (203mm) 90° Corner Form Unit |            |                 | File Name: |
|------------------------------------------------|------------|-----------------|------------|
| Drawn by: K.S                                  | Scale: 1:8 | Date: 12/1/2021 | A8A02      |
| tremcocpg.com                                  |            |                 |            |