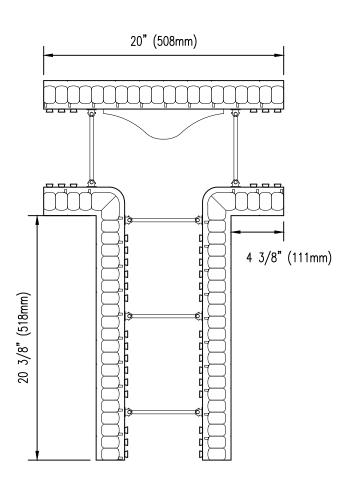

## Form Unit Profiles

| Detail: Nudura 6" (152mm) T-Form Unit |            |                 | File Name: |
|---------------------------------------|------------|-----------------|------------|
| Drawn by: K.S                         | Scale: 1:8 | Date: 12/1/2021 | A6A07      |
| tremcocpg.com                         |            |                 |            |