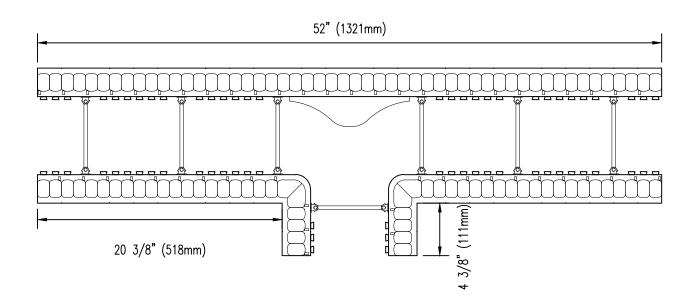

## Form Unit Profiles

| Detail: Nudura 6" (152mm) T-Form Unit |            |                 | File Name: |
|---------------------------------------|------------|-----------------|------------|
| Drawn by: K.S                         | Scale: 1:8 | Date: 12/1/2021 | A6A07      |
| tremcocpg.com                         |            |                 |            |