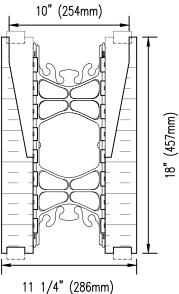

## Form Unit Profiles

| Detail: Nudura 6" (152mm) Two Sided Taper Top Form Unit |            |                 | File Name: |
|---------------------------------------------------------|------------|-----------------|------------|
| Drawn by: K.S                                           | Scale: 1:8 | Date: 12/1/2021 | A6A05      |
| tremcocpa.com                                           |            |                 |            |