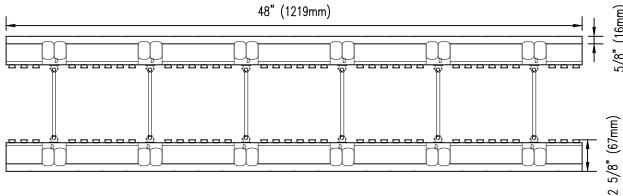

NOTE: PRODUCT LENGTH SUBJECT TO REGIONAL AVAILABILITY IN 4' (1219mm) OR 8' (2438mm) LENGTHS

DISCLAIMER NOTICE:
SPECIFIC INFORMATION
REQUIRED FOR COMPLIANCE
WITH LOCAL CODES IS THE
RESPONSIBILITY OF THE
DESIGNER

## Form Unit Profiles

| Detail: Nudura 6" (152mm) Two Sided Taper Top Form Unit |            |                 | File Name: |
|---------------------------------------------------------|------------|-----------------|------------|
| Drawn by: K.S                                           | Scale: 1:8 | Date: 12/1/2021 | A6A05      |
| tremcocpa.com                                           |            |                 |            |