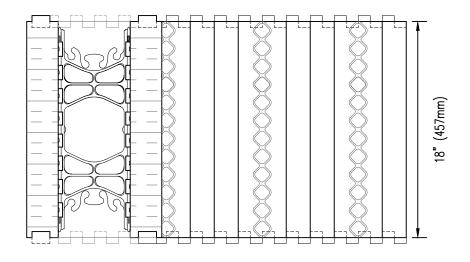

## Form Unit Profiles

| Detail: Nudura 6" (152mm) 90° Corner Form Unit |            |                 | File Name: |
|------------------------------------------------|------------|-----------------|------------|
| Drawn by: K.S                                  | Scale: 1:8 | Date: 12/1/2021 | A6A02      |
| tremcocpg.com                                  |            |                 |            |