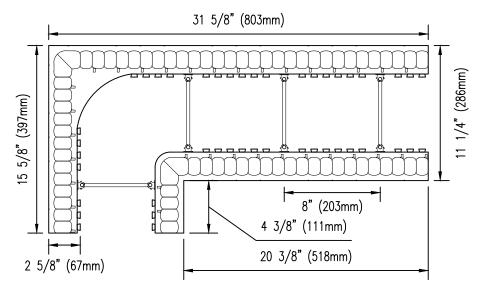

## Form Unit Profiles

| Detail: Nudura 6" (152mm) 90° Corner Form Unit |            |                 | File Name: |
|------------------------------------------------|------------|-----------------|------------|
| Drawn by: K.S                                  | Scale: 1:8 | Date: 12/1/2021 | A6A02      |
| tremcocpg.com                                  |            |                 |            |