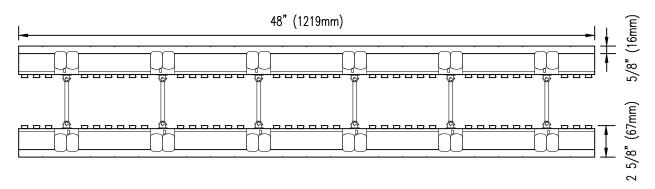

NOTE: PRODUCT LENGTH SUBJECT TO REGIONAL AVAILABILITY IN 4' (1219mm) OR 8' (2438mm) LENGTHS

DISCLAIMER NOTICE:
SPECIFIC INFORMATION
REQUIRED FOR COMPLIANCE
WITH LOCAL CODES IS THE
RESPONSIBILITY OF THE
DESIGNER