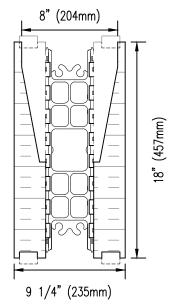

## Form Unit Profiles

| Detail: Nudura 4" (102mm) Two Sided Taper Top Form Unit |            |                 | File Name: |
|---------------------------------------------------------|------------|-----------------|------------|
| Drawn by: T.V                                           | Scale: 1:8 | Date: 12/1/2021 | A4A05      |
| tramcoona com                                           |            |                 |            |