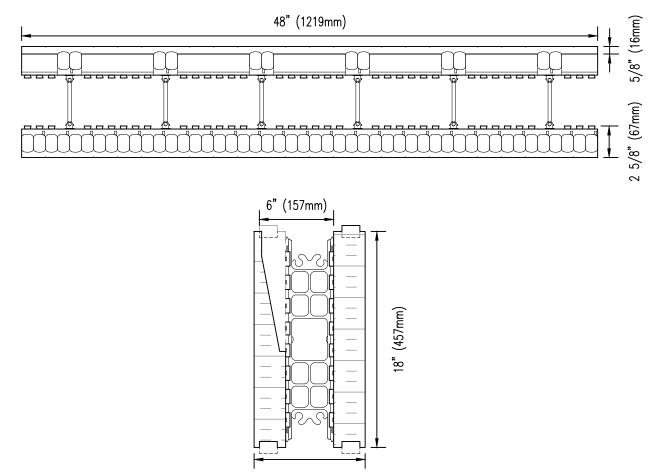

NOTE: PRODUCT LENGTH SUBJECT TO REGIONAL AVAILABILITY IN 4' (1219mm) OR 8' (2438mm) LENGTHS

9 1/4" (235mm)

DISCLAIMER NOTICE: SPECIFIC INFORMATION REQUIRED FOR COMPLIANCE WITH LOCAL CODES IS THE RESPONSIBILITY OF THE DESIGNER

| Form Unit Profiles |                                                         |            |                 |            |
|--------------------|---------------------------------------------------------|------------|-----------------|------------|
|                    | Detail: Nudura 4" (102mm) One Sided Taper Top Form Unit |            |                 | File Name: |
|                    | Drawn by: T.V                                           | Scale: 1:8 | Date: 12/1/2021 | A4A04      |
|                    | tremcocpg.com                                           |            |                 |            |