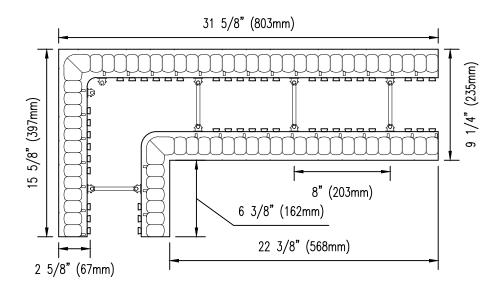

## Form Unit Profiles

| Detail: Nudura 4" (102mm) 90° Corner Form Unit |            |                 | File Name: |
|------------------------------------------------|------------|-----------------|------------|
| Drawn by: T.V                                  | Scale: 1:8 | Date: 12/1/2021 | A4A02      |
| tremcocpg.com                                  |            |                 |            |