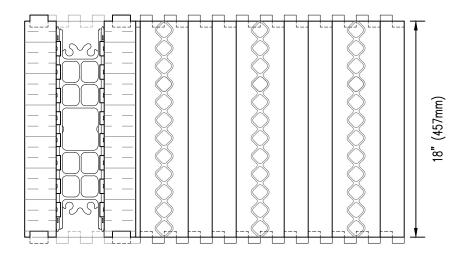

## Form Unit Profiles

| Detail: Nudura 4" (102mm) 90° Corner Form Unit |            |                 | File Name: |
|------------------------------------------------|------------|-----------------|------------|
| Drawn by: T.V                                  | Scale: 1:8 | Date: 12/1/2021 | A4A02      |
| tremcocpg.com                                  |            |                 |            |