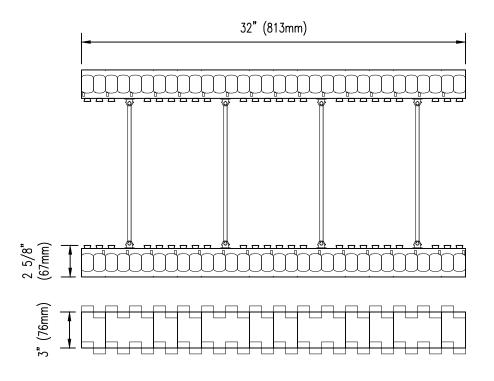

## Form Unit Profiles

Nudura Technical Support: 866-468-6299 International: +1 705-726-9499

| Detail: Nudura 12" (305mm) End Cap And Height Adjuster |            |                 | File Name: |
|--------------------------------------------------------|------------|-----------------|------------|
| Drawn by: T.V                                          | Scale: 1:8 | Date: 12/1/2021 | A12A08     |
| 4                                                      |            |                 |            |