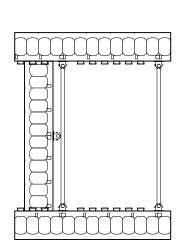

## Form Unit Profiles

Nudura Technical Support: 866-468-6299 International: +1 705-726-9499

| Detail: Nudura 12" (305mm) End Cap And Height Adjuster |            |                 | File Name: |
|--------------------------------------------------------|------------|-----------------|------------|
| Drawn by: T.V                                          | Scale: 1:8 | Date: 12/1/2021 | A12A08     |
| 4                                                      |            |                 |            |