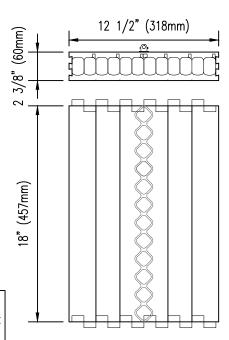

## Form Unit Profiles

Nudura Technical Support: 866-468-6299 International: +1 705-726-9499

| Detail: Nudura 12" (305mm) End Cap And Height Adjuster |            |                 | File Name: |
|--------------------------------------------------------|------------|-----------------|------------|
| Drawn by: T.V                                          | Scale: 1:8 | Date: 12/1/2021 | A12A08     |
| 4                                                      |            |                 |            |