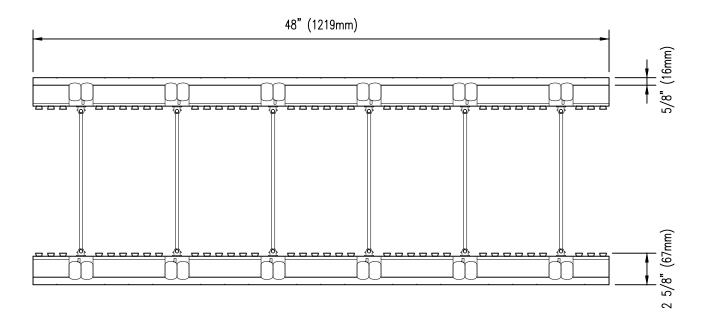

NOTE: PRODUCT LENGTH SUBJECT TO REGIONAL AVAILABILITY IN 4' (1219mm) OR 8' (2438mm) LENGTHS

DISCLAIMER NOTICE:
SPECIFIC INFORMATION
REQUIRED FOR COMPLIANCE
WITH LOCAL CODES IS THE
RESPONSIBILITY OF THE
DESIGNER

## **Form Unit Profiles**

| Detail: Nudura 12" (305mm) Two Sided Taper Top Form Unit |            |                 | File Name: |
|----------------------------------------------------------|------------|-----------------|------------|
| Drawn by: T.V                                            | Scale: 1:8 | Date: 12/1/2021 | A12A05     |
| tremcocpg.com                                            |            |                 |            |