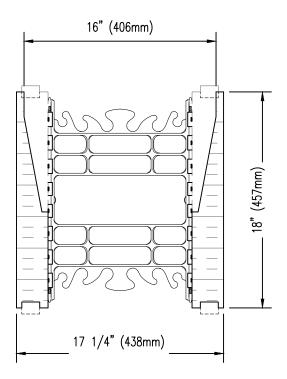

## **Form Unit Profiles**

| Detail: Nudura 12" (305mm) Two Sided Taper Top Form Unit |            |                 | File Name: |
|----------------------------------------------------------|------------|-----------------|------------|
| Drawn by: T.V                                            | Scale: 1:8 | Date: 12/1/2021 | A12A05     |
| tremcocpg.com                                            |            |                 |            |