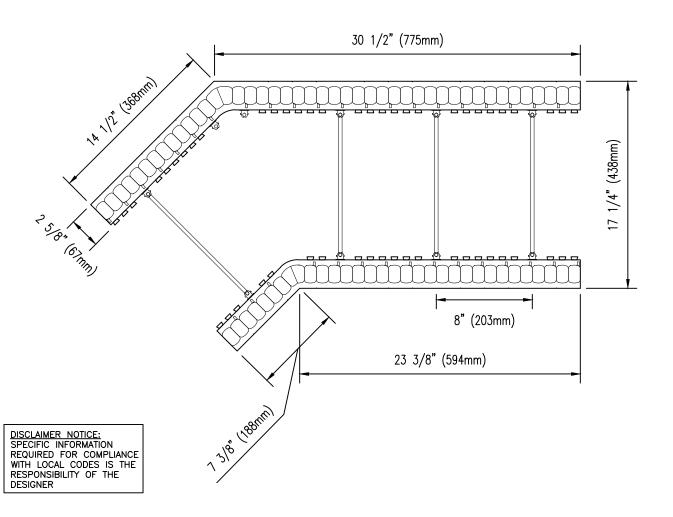

## Form Unit Profiles

| Detail: Nudura 12" (305mm) 45° Corner Form Unit |            |                 | File Name: |
|-------------------------------------------------|------------|-----------------|------------|
| Drawn by: T.V                                   | Scale: 1:8 | Date: 12/1/2021 | A12A03     |
| tremcocpg.com                                   |            |                 |            |