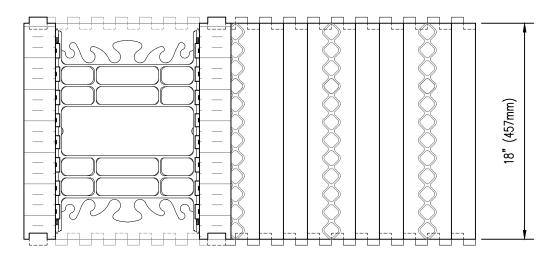

## Form Unit Profiles

| Detail: Nudura 12" (305mm) 90° Corner Form Unit |            |                 | File Name: |
|-------------------------------------------------|------------|-----------------|------------|
| Drawn by: T.V                                   | Scale: 1:8 | Date: 12/1/2021 | A12A02     |
| tremcocoa com                                   |            |                 |            |