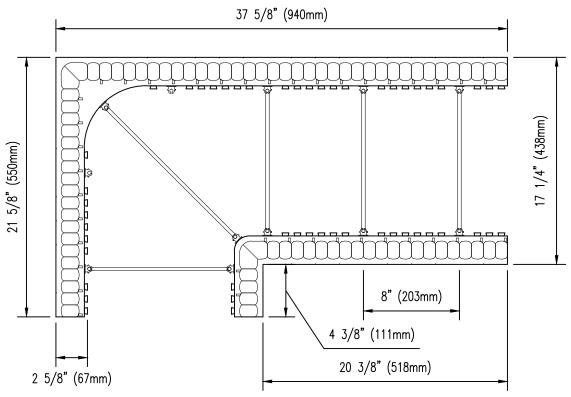

## Form Unit Profiles

| Detail: Nudura 12" (305mm) 90° Corner Form Unit |            |                 | File Name: |
|-------------------------------------------------|------------|-----------------|------------|
| Drawn by: T.V                                   | Scale: 1:8 | Date: 12/1/2021 | A12A02     |
| tremcocoa com                                   |            |                 |            |