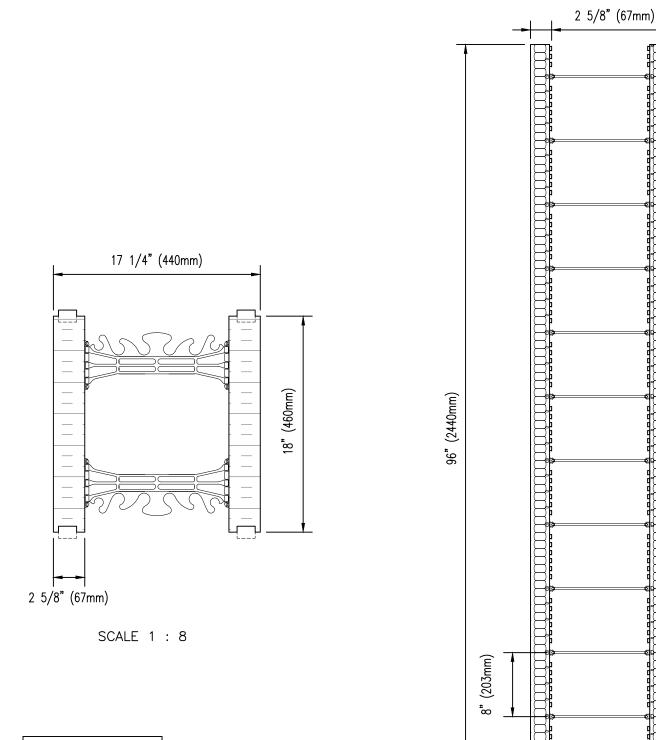

## Nudura Technical Support: 866-468-6299 International: +1 705-726-9499

| Form Unit Profiles                            |                 |                 |            |
|-----------------------------------------------|-----------------|-----------------|------------|
| Detail: Nudura 12" (305mm) Standard Form Unit |                 |                 | File Name: |
| Drawn by: T.V                                 | Scale: As Noted | Date: 12/1/2021 | A12A01     |
| tremcoona com                                 |                 |                 |            |