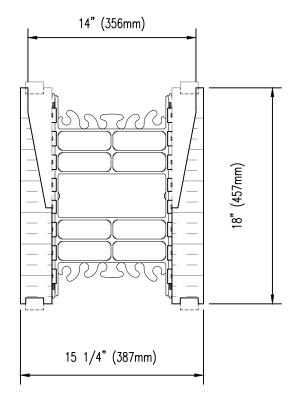

## Form Unit Profiles

| Detail: Nudura 10" (254mm) Two Sided Taper Top Form Unit |            |                 | File Name: |
|----------------------------------------------------------|------------|-----------------|------------|
| Drawn by: T.V                                            | Scale: 1:8 | Date: 12/1/2021 | A10A05     |
|                                                          |            |                 |            |