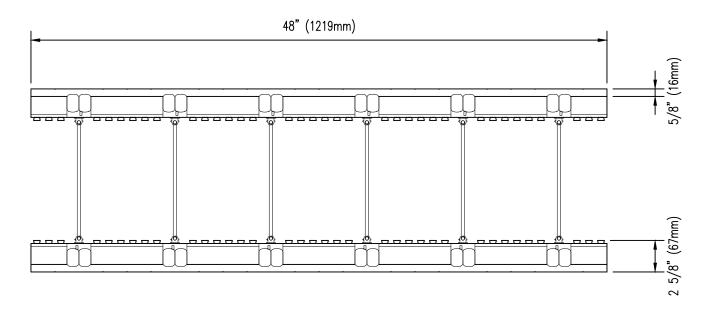

NOTE: PRODUCT LENGTH SUBJECT TO REGIONAL AVAILABILITY IN 4' (1219mm) OR 8' (2438mm) LENGTHS

DISCLAIMER NOTICE:
SPECIFIC INFORMATION
REQUIRED FOR COMPLIANCE
WITH LOCAL CODES IS THE
RESPONSIBILITY OF THE
DESIGNER

## Form Unit Profiles

| Detail: Nudura 10" (254mm) Two Sided Taper Top Form Unit |            |                 | File Name: |
|----------------------------------------------------------|------------|-----------------|------------|
| Drawn by: T.V                                            | Scale: 1:8 | Date: 12/1/2021 | A10A05     |
|                                                          |            |                 |            |